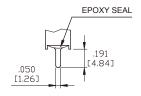

#### **SPECIFICATIONS:**

ELECTRICAL LIFE: 50,000 make-and-break cycles at full load.

CONTACT RESISTANCE:  $10m\Omega$  max. initial @2-4VDC 100mA for both silver and gold plated contacts.

INSULATION RESISTANCE: 1,000M $\Omega$  min.

DIELECTRIC STRENGTH: 1,500V RMS @ sea level. OPERATING TEMPERATURE: -30°C to +85°C

### **MATERIALS:**

CASE & BUSHING: PA9T, flame retardant, heat stabilized (UL94V-0).

ACTUATOR: Brass chrome plated, internal o-ring sealed.

SWITCH SUPPORT: Brass, tin plated.

TERMINAL SEAL: Epoxy.

Art. Nr. RND 210-00459



### **BUSHING**



# **TERMINATION**

# PC THRU-HOLE



THK .030 [0.75]

## **ACTUATOR**



## **HARDWARE**

# NUT

# LOCKING RING

# **LOCK WASHER**