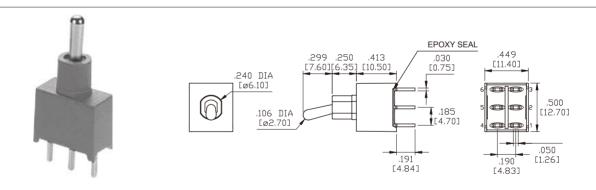

#### **SPECIFICATIONS:**

ELECTRICAL LIFE: 50,000 make-and-break cycles at full load.

CONTACT RESISTANCE:  $10m\Omega$  max. initial @2-4VDC 100mA for both silver and gold plated contacts.

INSULATION RESISTANCE: 1,000M $\Omega$  min.

DIELECTRIC STRENGTH: 1,500V RMS @ sea level. OPERATING TEMPERATURE: -30°C to +85°C

### **MATERIALS:**

CASE & BUSHING: PA9T, flame retardant, heat stabilized (UL94V-0).

ACTUATOR: Brass chrome plated, internal o-ring sealed.

SWITCH SUPPORT: Brass, tin plated.

TERMINAL SEAL: Epoxy.

Art. Nr. RND 210-00459



### **BUSHING**



# **TERMINATION**

# PC THRU-HOLE



THK .030 [0.75]

## **ACTUATOR**



## **HARDWARE**

# NUT

# LOCKING RING

# **LOCK WASHER**