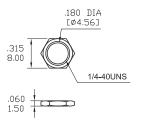

#### **SPECIFICATIONS:**

ELECTRICAL LIFE: 50,000 make-and-break cycles at full load.

CONTACT RESISTANCE:  $10m\Omega$  max. initial @2-4VDC 100mA for both silver and gold plated contacts.

INSULATION RESISTANCE: 1,000M $\Omega$  min.

DIELECTRIC STRENGTH: 1,500V RMS @ sea level. OPERATING TEMPERATURE: -30°C to +85°C

### **MATERIALS:**

CASE & BUSHING: PA9T, flame retardant, heat stabilized (UL94V-0).

ACTUATOR: Brass chrome plated, internal o-ring sealed.

SWITCH SUPPORT: Brass, tin plated.

TERMINAL SEAL: Epoxy.

Art. Nr. RND 210-00459



### **BUSHING**



# **TERMINATION**

# PC THRU-HOLE



THK .030 [0.75]

## **ACTUATOR**



## **HARDWARE**

# NUT

# LOCKING RING

# **LOCK WASHER**