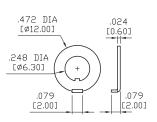

#### **SPECIFICATIONS:**

ELECTRICAL LIFE: 50,000 make-and-break cycles at full load.

CONTACT RESISTANCE:  $10m\Omega$  max. initial @2-4VDC 100mA for both silver and gold plated contacts.

INSULATION RESISTANCE: 1,000M $\Omega$  min.

DIELECTRIC STRENGTH: 1,500V RMS @ sea level. OPERATING TEMPERATURE: -30°C to +85°C

### **MATERIALS:**

CASE & BUSHING: PA9T, flame retardant, heat stabilized (UL94V-0).

ACTUATOR: Brass chrome plated, internal o-ring sealed.

SWITCH SUPPORT: Brass, tin plated.

TERMINAL SEAL: Epoxy.

Art. Nr. RND 210-00459



### **BUSHING**



# **TERMINATION**

# PC THRU-HOLE



THK .030 [0.75]

## **ACTUATOR**



## **HARDWARE**

# NUT

# LOCKING RING

# **LOCK WASHER**