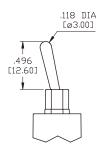

#### **SPECIFICATIONS:**

ELECTRICAL LIFE: 50,000 make-and-break cycles at full load.

CONTACT RESISTANCE:  $10m\Omega$  max. initial @2-4VDC 100mA for both silver and gold plated contacts.

INSULATION RESISTANCE: 1,000M $\Omega$  min.

DIELECTRIC STRENGTH: 1,500V RMS @ sea level. OPERATING TEMPERATURE: -30°C to +85°C

### **MATERIALS:**

CASE & BUSHING: PA9T, flame retardant, heat stabilized (UL94V-0).

ACTUATOR: Brass chrome plated, internal o-ring sealed.

SWITCH SUPPORT: Brass, tin plated.

TERMINAL SEAL: Epoxy.

Art. Nr. RND 210-00459



### **BUSHING**



# **TERMINATION**

# PC THRU-HOLE



THK .030 [0.75]

## **ACTUATOR**



## **HARDWARE**

# NUT

# LOCKING RING

# **LOCK WASHER**