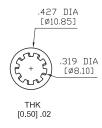

#### **SPECIFICATIONS:**

ELECTRICAL LIFE: 50,000 make-and-break cycles at full load.

CONTACT RESISTANCE:  $10m\Omega$  max. initial @2-4VDC 100mA for both silver and gold plated contacts.

INSULATION RESISTANCE: 1,000M $\Omega$  min.

DIELECTRIC STRENGTH: 1,500V RMS @ sea level. OPERATING TEMPERATURE: -30°C to +85°C

### **MATERIALS:**

CASE & BUSHING: PA9T, flame retardant, heat stabilized (UL94V-0).

ACTUATOR: Brass chrome plated, internal o-ring sealed.

SWITCH SUPPORT: Brass, tin plated.

TERMINAL SEAL: Epoxy.

Art. Nr. RND 210-00459



### **BUSHING**



# **TERMINATION**

# PC THRU-HOLE



THK .030 [0.75]

## **ACTUATOR**



## **HARDWARE**

# NUT

# LOCKING RING

# **LOCK WASHER**