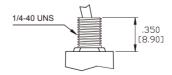

#### **SPECIFICATIONS:**

ELECTRICAL LIFE: 50,000 make-and-break cycles at full load.

CONTACT RESISTANCE:  $10m\Omega$  max. initial @2-4VDC 100mA for both silver and gold plated contacts.

INSULATION RESISTANCE: 1,000M $\Omega$  min.

DIELECTRIC STRENGTH: 1,500V RMS @ sea level. OPERATING TEMPERATURE: -30°C to +85°C

### **MATERIALS:**

CASE & BUSHING: PA9T, flame retardant, heat stabilized (UL94V-0).

ACTUATOR: Brass chrome plated, internal o-ring sealed.

SWITCH SUPPORT: Brass, tin plated.

TERMINAL SEAL: Epoxy.

Art. Nr. RND 210-00459



### **BUSHING**



# **TERMINATION**

# PC THRU-HOLE



THK .030 [0.75]

## **ACTUATOR**



## **HARDWARE**

# NUT

# LOCKING RING

# **LOCK WASHER**